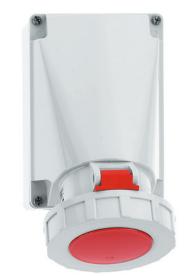

## **Data sheet**

Order number: 1112

GT wall mounting socket outlet

EAN/pcs **4024941011129** 

Ampere 63A

Poles 5p (3p+N+PE)

Earth 'Clock'

Position

6 h

Voltage **200/346 up to 240/415V** 

Frequency 50 and 60Hz

Protection IP67

Color code red RAL 3000

Connection Design screw terminal as box terminal with Kontex-contact

Contact carrier made of Polyamide, contacts are brass nickel

plated

Weight/pcs 0.875 kg

Packaging unit 5 pc/pcs

Material of Polycarbonate

**Enclosure** 

The cable entry is one at top open and two at bottom closed Lower part of housing rotatable by 180°

| Ampere                     | 63      | 63      | 63      |  |
|----------------------------|---------|---------|---------|--|
| Polzahl                    | 3       | 4       | 5       |  |
| a                          | 118,0   | 118,0   | 118,0   |  |
| b                          | 170,0   | 170,0   | 170,0   |  |
| c                          | 228,0   | 228,0   | 228,0   |  |
| d                          | 176,0   | 176,0   | 176,0   |  |
| e                          | 104,0   | 104,0   | 104,0   |  |
| f                          | 136,0   | 136,0   | 136,0   |  |
| hø                         | 6,1     | 6,1     | 6,1     |  |
| i                          | 6,0     | 6,0     | 6,0     |  |
| k                          | M 40    | M 40    | M 40    |  |
| 1                          | M 32/32 | M 32/32 | M 32/32 |  |
| Leiter mm2 min             | 6       | 6       | 6       |  |
| Leiter mm <sup>2</sup> max | 25      | 25      | 25      |  |
|                            |         |         |         |  |
|                            |         |         |         |  |
|                            |         |         |         |  |