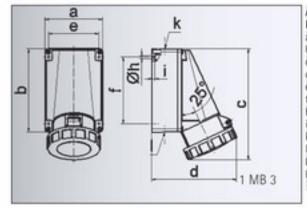

plated

Weight/pcs 0.875 kg

Packaging unit 5 pc/pcs

Material of Polycarbonate

**Enclosure** 

The cable entry is one at top open and two at bottom closed Lower part of housing rotatable by 180°

| Ampere                     | 63      | 63      | 63      |  |
|----------------------------|---------|---------|---------|--|
| Polzahl                    | 3       | 4       | 5       |  |
| a                          | 118,0   | 118,0   | 118,0   |  |
| b                          | 170,0   | 170,0   | 170,0   |  |
| c                          | 228,0   | 228,0   | 228,0   |  |
| d                          | 176,0   | 176,0   | 176,0   |  |
| e                          | 104,0   | 104,0   | 104,0   |  |
| f                          | 136,0   | 136,0   | 136,0   |  |
| hø                         | 6,1     | 6,1     | 6,1     |  |
| i                          | 6,0     | 6,0     | 6,0     |  |
| k                          | M 40    | M 40    | M 40    |  |
| 1                          | M 32/32 | M 32/32 | M 32/32 |  |
| Leiter mm2 min             | 6       | 6       | 6       |  |
| Leiter mm <sup>2</sup> max | 25      | 25      | 25      |  |
|                            |         |         |         |  |
|                            |         |         |         |  |
|                            |         |         |         |  |